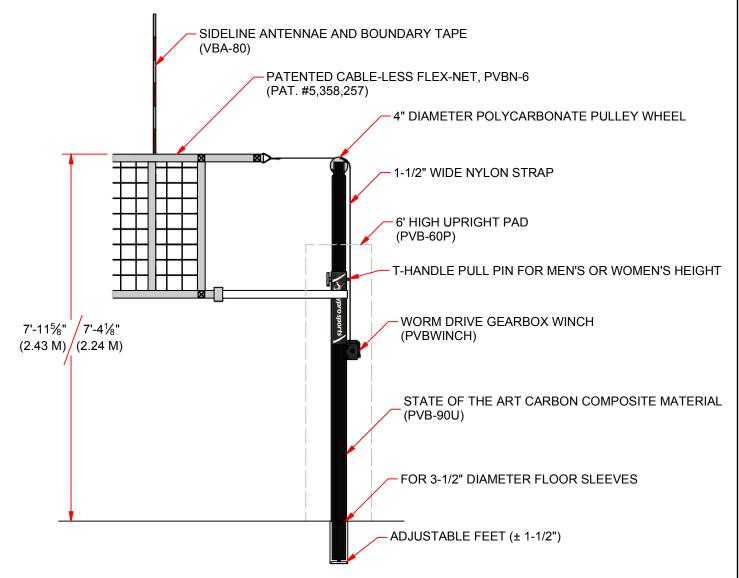

## **FEATURES:**

- POLES ARE FABRICATED FROM STATE OF THE ART CARBON COMPOSITE MATERIAL.
- EACH UPRIGHT WEIGHS LESS THEN 16-3/4 LBS. (UNDER 20 LBS. WITH WINCH).
- DESIGNED FOR MEN'S, WOMAN'S & YOUTH VOLLEYBALL.
- 3" OF ADJUSTABLE FEET FOR FINE TUNING ADJUSTMENT.
- FOR USE WITH 3-1/2" DIAMETER FLOOR SLEEVE.
- UPRIGHT PAD COMES IN OPTIONAL COLORS.
- COMPLETE SYSTEM INCLUDES:
  - UPRIGHTS (PVB-90U)
  - WORM DRIVE WINCH (PVBWINCH)
  - PATENTED FLEX NET (PVBN-6)
  - UPRIGHT PADDING (PVB-60P)
  - ANTENNAE (VBA-80)

4" DIAMETER POLYCARBONATE PULLEY WHEEL

PVB-9000
Carbon Volleyball 3-1/2" System

PHONE: 800.243.0553 (TOLL FREE) 860.447.3001 (LOCAL) FAX: 860.444.1779 (SALES) 880.444.0628 (FNG.)

|    | DRAWING NAME / PART NUMBER: |             |
|----|-----------------------------|-------------|
| E) | PVB-                        | -9000       |
| )  | DRAWN BY:                   | ISSUE DATE: |
|    | Moune T.                    | 6/19/2013   |
|    | CHK'D BY:                   | CHK DATE:   |
| 1  | WVB                         | 8/6/2013    |
|    |                             | SHEET:      |
|    |                             | 1 OF 1      |