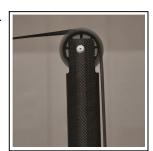

4" DIAMETER POLYCARBONATE PULLEY WHEEL

PVB-9000
Carbon Volleyball 3-1/2" System

PHONE: 800.243.0553 (TOLL FREE) 860.447.3001 (LOCAL) FAX: 860.444.1779 (SALES) 880.444.0628 (FNG.)

|    | DRAWING NAME / PART NUMBER: |             |
|----|-----------------------------|-------------|
| E) | PVB-                        | -9000       |
| )  | DRAWN BY:                   | ISSUE DATE: |
|    | Moune T.                    | 6/19/2013   |
|    | CHK'D BY:                   | CHK DATE:   |
| 1  | WVB                         | 8/6/2013    |
|    |                             | SHEET:      |
|    |                             | 1 OF 1      |